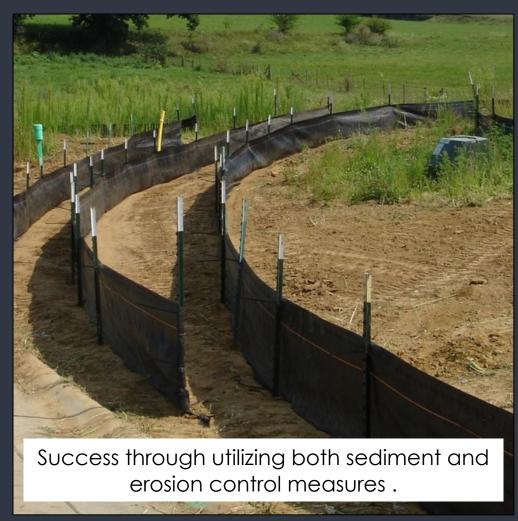

## Implementation of Sediment Runoff Control Measures:

- SedimentControl
  - Silt Fence
  - Inlet Protection
  - Wattles
  - CE Stabilization
  - Sediment Basins

## Implementation of Stabilization Measures:

- Erosion Control
  - Seeded blanket
  - Hydroseeding
  - Mulching
  - Minimize Soil Disturbance
  - Dust suppression

Common Things to Look For During Inspections: