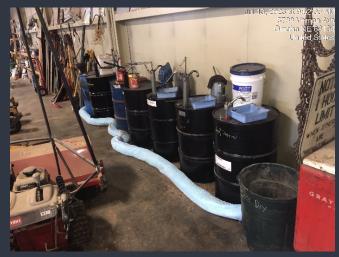

- Stabilization in Key Areas
- Track out on the street
- Concrete washout
- FuelingPractices

## Common Things to Look for During Inspections:

- Sanitary WasteManagement
- Solid WasteManagement
- SWPPPNotification sign