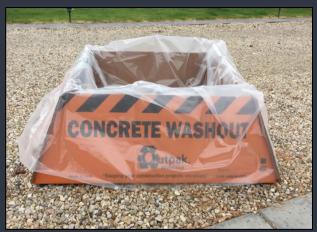

- Stabilization in Key Areas
- Track out on the street
- Concrete washout
- FuelingPractices