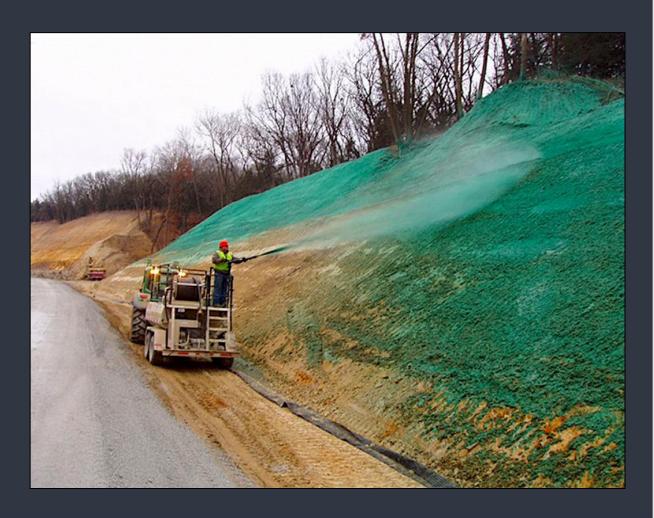

## Implementation of Stabilization Measures:

- Erosion Control
  - Seeded blanket
  - Hydroseeding
  - Mulching
  - Minimize Soil Disturbance
  - Dust suppression

Common Things to Look For During Inspections: