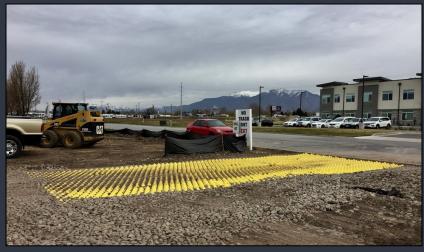

## Implementation of Sediment Runoff Control Measures:

- SedimentControl
  - Silt Fence
  - Inlet Protection
  - Wattles
  - CE Stabilization
  - Sediment Basins

## Implementation of Stabilization Measures:

- Erosion Control
  - Seeded blanket
  - Hydroseeding
  - Mulching
  - Minimize Soil Disturbance
  - Dust suppression

Common Things to Look For During Inspections:

- Stabilization in Key Areas
- Track out on the street
- Concrete washout
- FuelingPractices