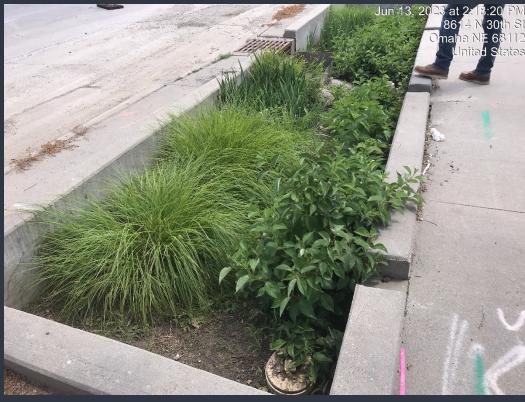

#### PCSMP Update Overview

Grading permit close out inspections will now require post construction inspections by City Inspectors

Post construction BMP inspection common themes:

- Functioning as designed
- Obstruction in inlets/ outlets
- Any damage to system
- Unwanted vegetation
- Sediment/debris accumulation
- Drainage issues

## Implementation of Stabilization Measures:

- Erosion Control
  - Seeded blanket
  - Hydroseeding
  - Mulching
  - Minimize Soil Disturbance
  - Dust suppression

Common Things to Look For During Inspections: