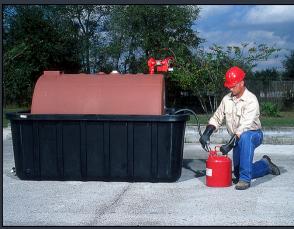

- Stabilization in Key Areas
- Track out on the street
- Concrete washout
- FuelingPractices