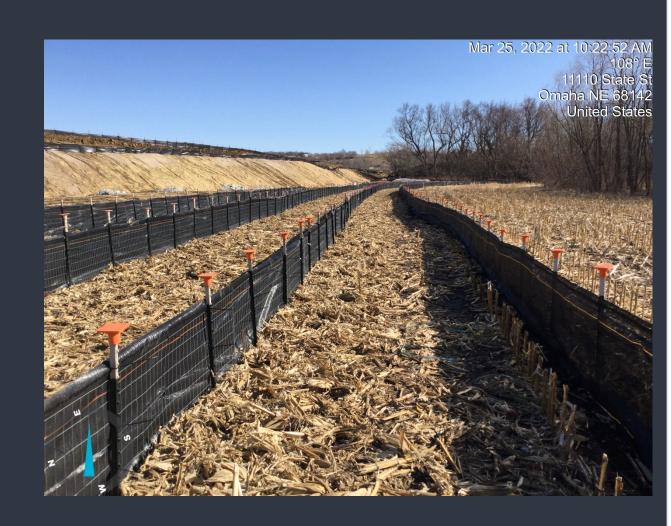

## Implementation of Sediment Runoff Control Measures:

- SedimentControl
  - Silt Fence
  - Inlet Protection
  - Wattles
  - CE Stabilization
  - Sediment Basins

## Implementation of Stabilization Measures:

- Erosion Control
  - Seeded blanket
  - Hydroseeding
  - Mulching
  - Minimize Soil Disturbance
  - Dust suppression

Common Things to Look For During Inspections:

- Stabilization in Key Areas
- Track out on the street
- Concrete washout
- FuelingPractices