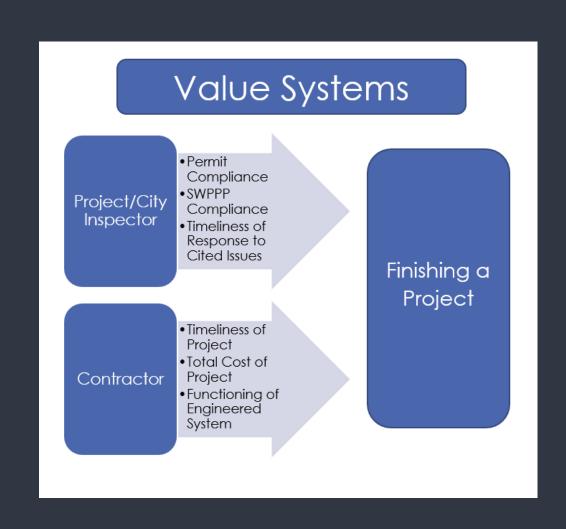

#### Construction Compliance

- Continual Training to promote consistency
- Be aware of differing value systems
- Communicate with the City Inspector
- Communicate with the City of Omaha Stormwater management team: Chris and Heaven
- Detailed inspection reporting